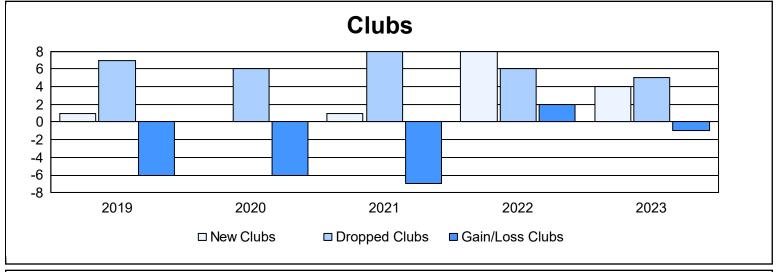

| Year      | New<br>Clubs | Dropped<br>Clubs | Gain/<br>Loss<br>Clubs | New<br>Members | Charter<br>Members | Reinstate<br>Members | Transfer<br>Members | Total<br>Member<br>Added | Total<br>Members<br>Dropped | Gain/<br>Loss<br>Members |
|-----------|--------------|------------------|------------------------|----------------|--------------------|----------------------|---------------------|--------------------------|-----------------------------|--------------------------|
| 2018-2019 | 1            | 7                | -6                     | 643            | 21                 | 13                   | 32                  | 709                      | 1,178                       | -469                     |
| 2019-2020 | 0            | 6                | -6                     | 601            | 0                  | 14                   | 25                  | 640                      | 1,210                       | -570                     |
| 2020-2021 | 1            | 8                | -7                     | 453            | 54                 | 17                   | 14                  | 538                      | 990                         | -452                     |
| 2021-2022 | 8            | 6                | 2                      | 479            | 214                | 15                   | 16                  | 724                      | 870                         | -146                     |
| 2022-2023 | 4            | 5                | -1                     | 613            | 94                 | 7                    | 9                   | 723                      | 882                         | -159                     |
| Average   | 3            | 6                | -4                     | 558            | 77                 | 13                   | 19                  | 667                      | 1,026                       | -359                     |